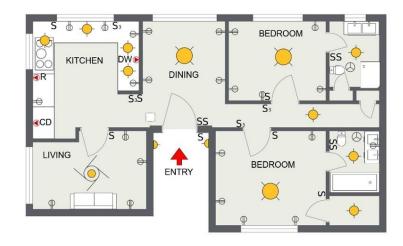

### **Electrical Drawings:**

- Lighting Plans
  Air conditioning point layouts
- Switch Socket plans
- Fan layouts
- D.B Positions and Drawings
- Television points, Cable points, Internet points
- Telephone points
- C.C.T.V Point Drawing
- Earthing System (If required)
- Single-line Diagrams
- UPS and generator connection details
- Solar design