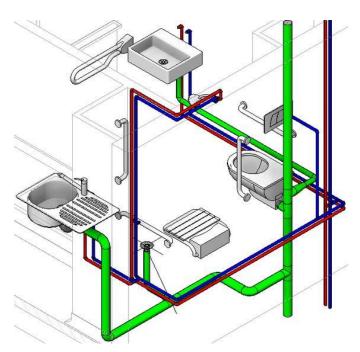

# **Public Health/Plumbing Drawings:**

- Cold and Hot water supply Layouts
- Underground and Overhead water tank drawings
- Geyser Points
- Drain Points
- Sewerage- Septic Tank and Man-hole Locations with details
- Rain water pipes
- Slope and Ridge line Drawings
- Khurrah Locations and Detail Drawings
- Gas pipeline layout distribution and point drawings